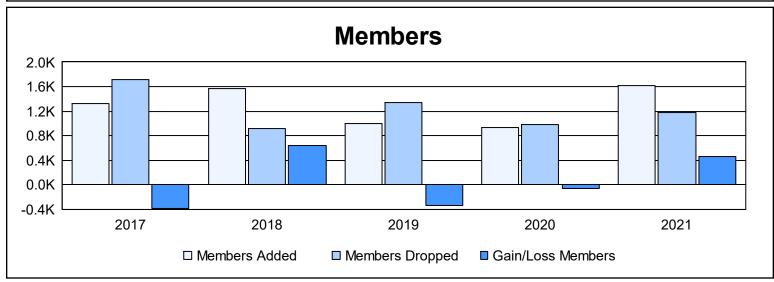

District 324 M As of June 2021 Cumulative

| Year      | New<br>Clubs | Dropped<br>Clubs | Gain/<br>Loss<br>Clubs | New<br>Members | Charter<br>Members | Reinstate<br>Members | Transfer<br>Members | Total<br>Member<br>Added | Total<br>Members<br>Dropped | Gain/<br>Loss<br>Members |
|-----------|--------------|------------------|------------------------|----------------|--------------------|----------------------|---------------------|--------------------------|-----------------------------|--------------------------|
| 2016-2017 | 9            | 1                | 8                      | 1,041          | 227                | 30                   | 26                  | 1,324                    | 1,713                       | -389                     |
| 2017-2018 | 12           | 0                | 12                     | 1,180          | 318                | 39                   | 24                  | 1,561                    | 919                         | 642                      |
| 2018-2019 | 8            | 0                | 8                      | 724            | 233                | 24                   | 19                  | 1,000                    | 1,341                       | -341                     |
| 2019-2020 | 6            | 0                | 6                      | 623            | 219                | 63                   | 20                  | 925                      | 989                         | -64                      |
| 2020-2021 | 13           | 0                | 13                     | 1,168          | 396                | 35                   | 25                  | 1,624                    | 1,169                       | 455                      |
| Average   | 10           | 0                | 9                      | 947            | 279                | 38                   | 23                  | 1,287                    | 1,226                       | 61                       |